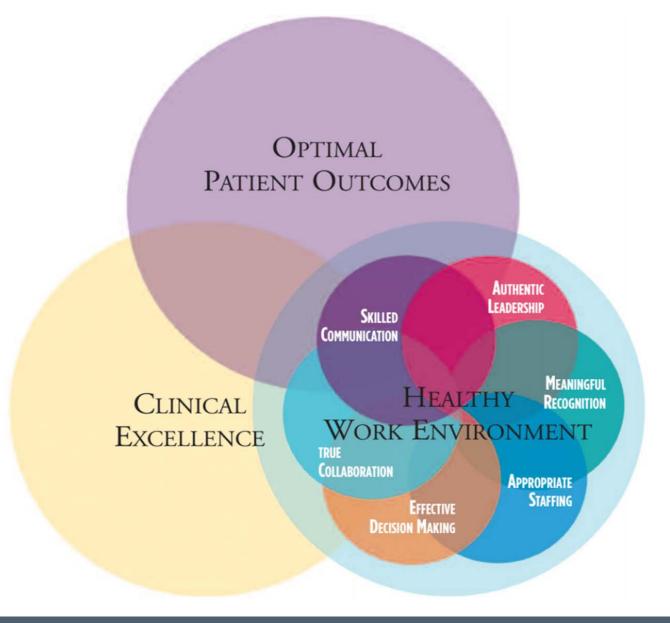

## Start With Why

- Safety
- Quality
- Nurse satisfaction
- Physician satisfaction
- Retention

IT'S THE THE DESTINATION.

|   | 1                   |    |          |                 |                     |                     |                     |                     |          |                     |                     |                     |          |                     |          |           |                     | 18       |
|---|---------------------|----|----------|-----------------|---------------------|---------------------|---------------------|---------------------|----------|---------------------|---------------------|---------------------|----------|---------------------|----------|-----------|---------------------|----------|
| 1 | Ĥ                   | 2  |          |                 |                     |                     |                     |                     |          |                     |                     |                     | 13       | 14                  | 15       | 16        | 17                  | He       |
| 2 | Ļi                  | Be |          |                 |                     |                     |                     |                     |          |                     |                     |                     | B        | ć                   | Ň        | ů         | Å                   | №<br>Ne  |
| 3 | Na                  | Mg | 3        | 4               | 5                   | 6                   | 7                   | 8                   | 9        | 10                  | 11                  | 12                  | Å        | "<br>Si             | P        | 16<br>S   | ۳<br>Cl             | År       |
| 4 | <sup>19</sup><br>K  | ca | a<br>SC  | ²²<br>Ti        | V<br>V              | <sup>24</sup><br>Cr | <sup>25</sup><br>Mn | <sup>26</sup><br>Fe | и<br>Со  | <sup>28</sup><br>Ni | °<br>Cu             | <sup>30</sup><br>Zn | an<br>Ga | <sup>32</sup><br>Ge | Ås       | ³<br>Se   | as<br>Br            | ³⁵<br>Kr |
| 5 | <sup>37</sup><br>Rb | Sr | 39<br>Y  | "<br>Zr         | ₄<br>Nb             | 42<br>Mo            | а<br>Тс             | "<br>Ru             | ₄s<br>Rh | ⊮<br>Pd             | 47<br>Ag            | _<br>Cd             | ۰<br>In  | so<br>Sn            | si<br>Sb | Te        | 53<br>              | xe<br>Xe |
| 6 | critical elements   |    |          |                 |                     |                     |                     |                     |          |                     |                     |                     |          |                     |          |           |                     |          |
| 7 | <sup>87</sup><br>Fr | ĸa | **       | Rf              | Db                  | Sg                  | Bh                  | HS                  | Mt       | 110<br>DS           | Rg                  | Cn                  | Nh       | FI                  | Мс       | 116<br>LV | 117<br><b>T</b> S   | og 118   |
|   |                     |    |          |                 |                     |                     |                     |                     |          |                     |                     |                     |          |                     |          |           |                     |          |
|   | Lanthanide          |    | 57<br>La | s <sup>se</sup> | <sup>s»</sup><br>Pr | м́d                 | Pm                  | s <sup>°2</sup>     | Eu       | Ğd                  | rb                  | Ďу                  | Но       | Ĕr                  | ۳m       | Yb        | <sup>71</sup><br>Lu |          |
|   | Actinides**         |    | a9<br>AC | 。<br>Th         | ۹۱<br>Pa            | 92<br>U             | <sup>93</sup><br>Np | <sup>s₄</sup><br>Pu | ۶۶<br>Am | с́т                 | <sup>97</sup><br>Bk | Cf                  | 。<br>Es  | <sup>™</sup><br>Fm  | Md       | 102<br>NO | 103<br>Lr           |          |

## **Critical Elements**

- Interprofessional education
- Accountability, integrity
- Operational infrastructure
- Respect
- Skilled communication
- Competence
- Partnership