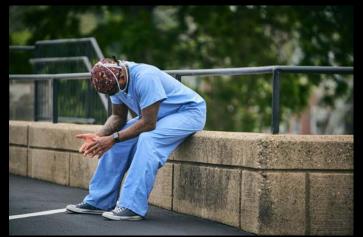

#### Understanding and Addressing Sources of Anxiety Among Health Care Professionals During the COVID-19 Pandemic

The coronavirus disease 2019 (COVID-19) pandemic what other tangible sources of support they believed Tait Shanafelt, MD hould be most helpful to them these School Stanford, California. continents, races, and socioeconomic groups. The reappropriate personal protective equipment, (2) being exmunities, closing of school's, social isolation, and shelterto their family, (3) not having rapid access to testing if they MPH evelop COVID-19 symptoms and cor cor ropagating infection Mount Sinai, New York. patients with this disease. The rapid spread of COVID-19 organization will support/take care of their personal and New York. and the severity of symptoms it can cause in a segment family needs if they develop infection, (5) access to childof infected individuals has acutely taxed the limits of care during increased work hours and school closures, Mickey Trockel, MD, health care systems. Although the potential shortage of (6) support for other personal and family needs as work PhD Stanford University ventilators and intensive care unit (ICU) beds neceshours and demands increase (food, hydration, lodging, School of Medicine, sary to care for the surge of critically ill patients has been transportation), (7) being able to provide competent Stanford, California.

well described, additional supplies and beds will not be

helpful unless there is an adequate workforce.<sup>1,2</sup>